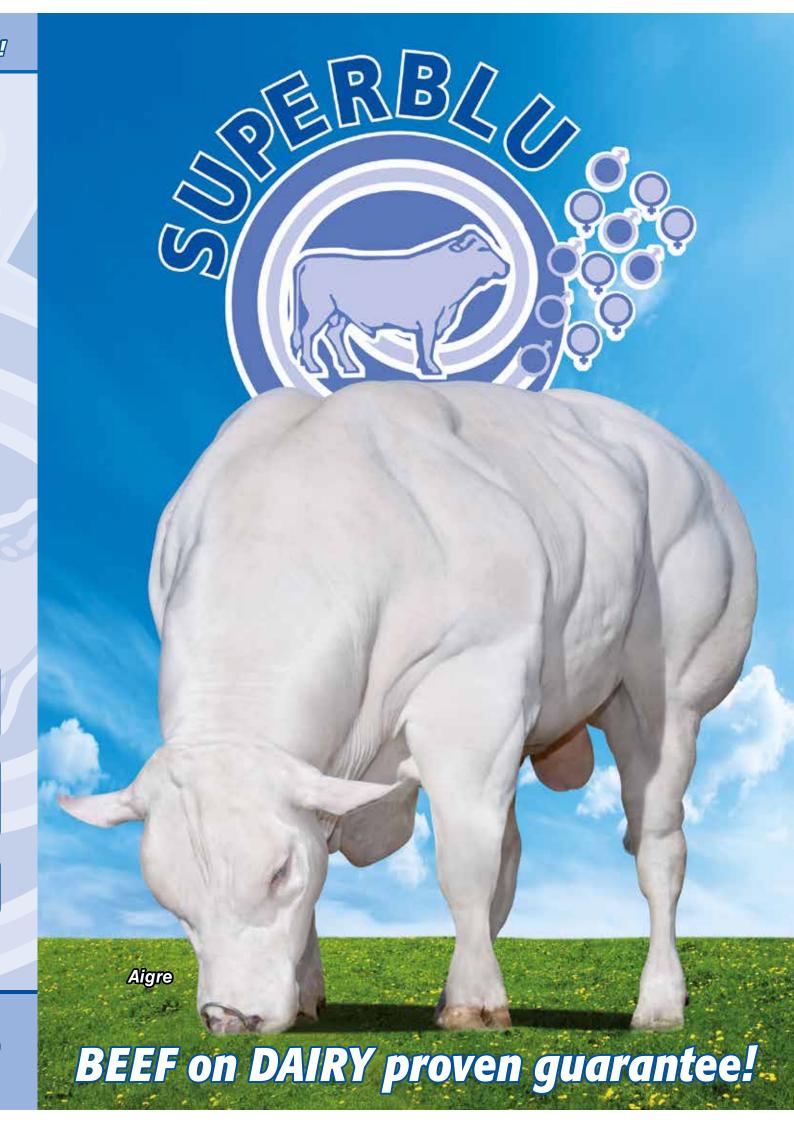

Small calves at birth with good development in the first 2-3 weeks. Ideal for crossing on Holstein because of short gestation and good semen fertility.

| BULL LINEAR SCORE |             |           |             |                      |             |  |  |  |
|-------------------|-------------|-----------|-------------|----------------------|-------------|--|--|--|
| Size              | Muscularity | Beef type | Feet & legs | General<br>apparence | Final score |  |  |  |
| 83                | 85          | 79        | 86          | 70                   | 84          |  |  |  |