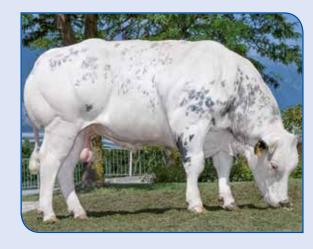

**SUPERBLU** THE BEST PROVEN BULL FOR BEEF ON DAIRY!

BE000558980302 Born 02.19.2017 Ecusson x Guide

Best bull for calves value. Is a leader in the breed for Kg value and Total Market value.

| 0                        |                         | 0                     |                    | 0                           |                 |
|--------------------------|-------------------------|-----------------------|--------------------|-----------------------------|-----------------|
| Great<br>calves<br>value |                         | Excellent<br>muscling |                    | <b>Great</b><br>final value |                 |
|                          | PROG                    | ENY GI                | ENETIC             | INDEX                       |                 |
| Nr. Calves<br>Nr. Herds  | Sire conception<br>rate | Gestation<br>length   | Weight<br>at Birth | Value<br>live-weight        | Value<br>per kg |
| 41<br>33                 | 101                     | 101                   | 96                 | 117                         | 116             |