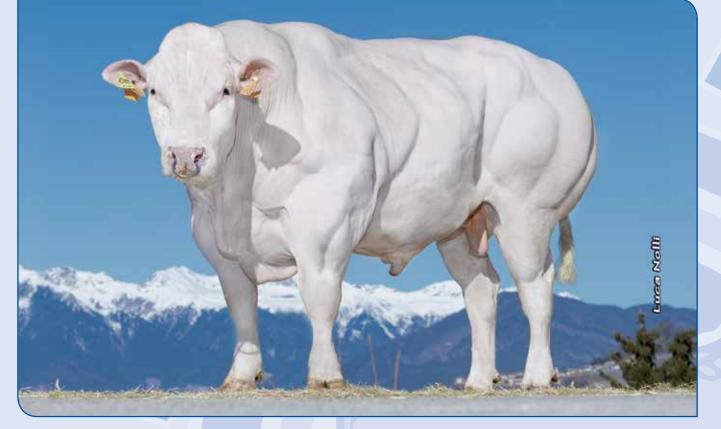

*BE000857384081 Born 04.19.2013 Attribute x Paysan* 

BE000456528247

Highly recommended on Holstein because of his good semen fertility.

| relia                   | igh<br>bility<br>ull    | H<br>conc           | igh<br>eption      | W                    | ostly<br>hite<br>lives |
|-------------------------|-------------------------|---------------------|--------------------|----------------------|------------------------|
|                         | PROG                    | ENY GI              | ENETIC             | INDEX                |                        |
| Nr. Calves<br>Nr. Herds | Sire conception<br>rate | Gestation<br>length | Weight<br>at Birth | Value<br>live-weight | Value<br>per kg        |
| 1046<br>580             | 102                     | 86                  | 102                | 94                   | 96                     |