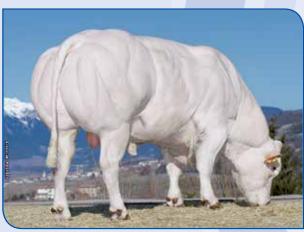

Red Carrier bull. And highly recommended on Holstein breed.

*BE000751729045 Born 10.08.2014 Tarzan x Ebluoi* 

| Nr. Herds         | rate | length | at Birth | live-weight | per kg |  |  |
|-------------------|------|--------|----------|-------------|--------|--|--|
| 1254<br>768       | 114  | 102    | 97       | 102         | 100    |  |  |
|                   |      |        |          |             |        |  |  |
| BULL LINEAR SCORE |      |        |          |             |        |  |  |