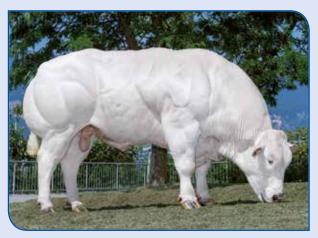

Small calves at birth with good development in the first 2-3 weeks. Ideal for crossing on Holstein because of short gestation and good semen fertility.

| BULL LINEAR SCORE |             |           |             |                      |             |  |  |  |
|-------------------|-------------|-----------|-------------|----------------------|-------------|--|--|--|
| Size              | Muscularity | Beef type | Feet & legs | General<br>apparence | Final score |  |  |  |
| 83                | 85          | 79        | 86          | 70                   | 84          |  |  |  |